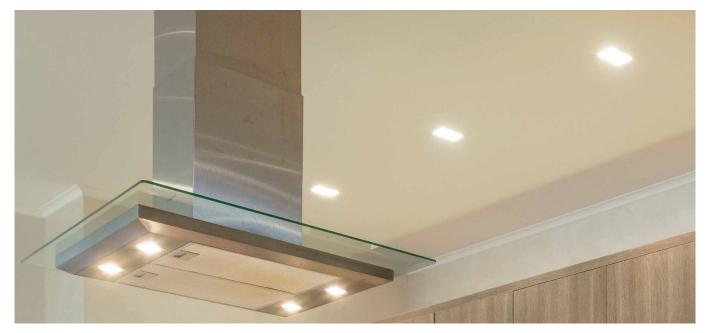

## L15Q.

Polished aluminium light for primary lighting in small rooms, accessories or furniture. Even, diffuse lighting, can be installed indoors. Mounting with pressure springs even on small surfaces.

MID POWER LED CRI>80 Power: 3W@12Vdc Lumen: 459Lm@12Vdc Constant 12Vdc voltage supply Parallel connection, 50 cm cable

Constant voltage power supplies page 236 Accessories for quick connection page 245