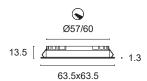

## L15Q.

Polished aluminium light for primary lighting in small rooms, accessories or furniture. Even, diffuse lighting, can be installed indoors. Mounting with pressure springs even on small surfaces.